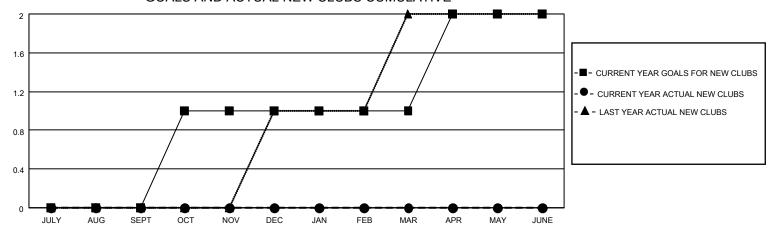

## District 5M 1

| Clubs                 |               |           |               | Members               |                        |                         |                                                    |
|-----------------------|---------------|-----------|---------------|-----------------------|------------------------|-------------------------|----------------------------------------------------|
| RESULTS FOR 2021-2022 |               |           |               | RESULTS FOR 2021-2022 |                        |                         |                                                    |
| QUARTER               | NEW CLUB GOAL | NEW CLUBS | DROPPED CLUBS | QUARTER MEMI          | BER GROWTH NET<br>GOAL | MEMBER GROWTH<br>ACTUAL | DROPPED<br>MEMBERS ACTUAL<br>(including transfers) |
| JULY/AUG/SEPT         | 0             | 0         | 0             | JULY/AUG/SEPT         | 45                     | 35                      | 23                                                 |
| OCT/NOV/DEC           | 1             | 0         | 0             | OCT/NOV/DEC           | 65                     | 0                       | 0                                                  |
| JAN/FEB/MAR           | 0             | 0         | 0             | JAN/FEB/MAR           | 45                     | 0                       | 0                                                  |
| APR/MAY/JUNE          | 1             | 0         | 0             | APR/MAY/JUNE          | 60                     | 0                       | 0                                                  |

### GOALS AND ACTUAL NEW CLUBS CUMULATIVE