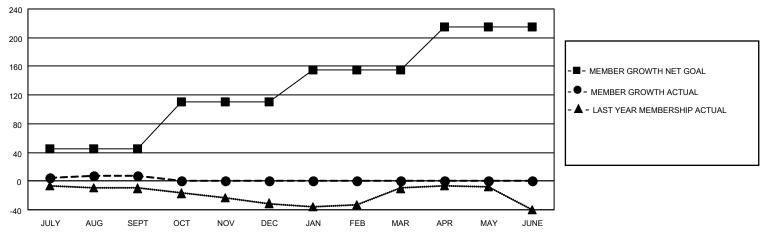

## District 5M 1

| Clubs                 |               |           |               | Members               |                        |                         |                                                    |
|-----------------------|---------------|-----------|---------------|-----------------------|------------------------|-------------------------|----------------------------------------------------|
| RESULTS FOR 2021-2022 |               |           |               | RESULTS FOR 2021-2022 |                        |                         |                                                    |
| QUARTER               | NEW CLUB GOAL | NEW CLUBS | DROPPED CLUBS | QUARTER MEMI          | BER GROWTH NET<br>GOAL | MEMBER GROWTH<br>ACTUAL | DROPPED<br>MEMBERS ACTUAL<br>(including transfers) |
| JULY/AUG/SEPT         | 0             | 0         | 0             | JULY/AUG/SEPT         | 45                     | 35                      | 23                                                 |
| OCT/NOV/DEC           | 1             | 0         | 0             | OCT/NOV/DEC           | 65                     | 0                       | 0                                                  |
| JAN/FEB/MAR           | 0             | 0         | 0             | JAN/FEB/MAR           | 45                     | 0                       | 0                                                  |
| APR/MAY/JUNE          | 1             | 0         | 0             | APR/MAY/JUNE          | 60                     | 0                       | 0                                                  |

### GOALS AND ACTUAL MEMBERS CUMULATIVE

| DROPPED CLUBS: 0     |         | 17 CLUBS OF 52 ADDED 1 OR<br>MORE NEW MEMBERS | GENDER DISTRIBUTION                 |                                |  |
|----------------------|---------|-----------------------------------------------|-------------------------------------|--------------------------------|--|
|                      |         |                                               | MALE<br>FEMALE                      | 1,240 (72.51%)<br>470 (27.49%) |  |
| DROPPED MEMBERS      |         |                                               | NON BINARY PREFER NOT TO ANSWER     | 0 (0.00%)<br>ER 0 (0.00%)      |  |
| DECEASED             | 1       |                                               | THE ENTITY TO A MOVIE TO            | 0 (0.0070)                     |  |
| CLUB CANCELLED OTHER | 0<br>22 | CLICK HERE FOR CUMULATIVE MEMBERSHIP DATA     | TOTAL FAMILY UNIT MEMBERS           | 309                            |  |
| TOTAL                | 23      | INCINIDENCIAL DATA                            | FAMILY MEMBERS PAYING HALF DUES 159 |                                |  |